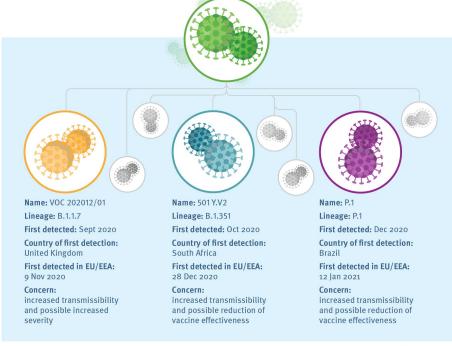

# ECDC Output highlights(3):Infographic: Mutation of SARS-CoV2 - current variants of concern (Feb 8)

# Infographics communicated to public and health authorities

#### Mutation of SARS-CoV-2: current variants of concern 8 February 2021

Mutations of SARS-CoV-2 that cause COVID-19 have been observed globally. Viruses, in particular RNA viruses such as coronaviruses, constantly evolve through mutations, and while most will not have a significant impact, some mutations may provide the virus with a selective advantage such as increased transmissibility. Such mutations are cause for concern and need to be monitored closely.

#### #COVID19

Learn more in the latest risk assessment by ECDC on SARS-CoV-2 variants of concern http://bit.ly/RRAVariants1